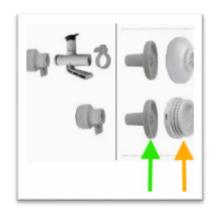

For INTEX pools with hoses with inner diameter of 32 mm, unscrew the strainer on the inlet port (orange arrow) and screw the hose adapter 11238A onto the port (green arrow).

For INTEX pools with hoses with inner diameter of 38 mm, unscrew the strainer on the inlet port (orange arrow) and screw the hose adapter 11238A onto the port (green arrow) instead of the strainer.