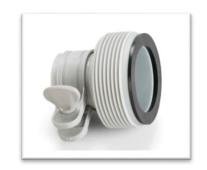

#### **SKIMMER**

The Deluxe skimmer pack includes hose adapter 11238A which can be screwed onto both 32 mm and 38 mm pool hose ports. Screw the adapter 11238A onto the inlet port, from which the water flows through the skimmer into the filtration.