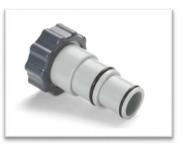

#### Hose Adapter No. 10849

("Adapter A")

If you have an INTEX pool with hose inlets with inner diameter of 38 mm or other INTEX accessories with hoses with inner diameter of 38 mm and need to

connect them to an INTEX hose with inner diameter of 32 mm, use this adapter A (No. 10849).

# Hose Adapter No. 10722 ("Adapter B")

If you have an INTEX pool with hose inlets with inner diameter of 32 mm or other INTEX accessories with hoses with inner diameter of 32 mm and need to connect them to an INTEX hose with inner diameter of 38 mm.

use this adapter B (No. 10722).