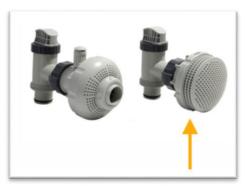

#### **SKIMMER**

The Deluxe skimmer pack includes hose adapter 11238A which can be screwed onto both 32 mm and 38 mm pool hose ports. Screw the adapter 11238A onto the inlet port, from which the water flows through the skimmer into the filtration.

For INTEX pools with hoses with inner diameter of 32 mm, unscrew the strainer on the inlet port (orange arrow) and screw the hose adapter 11238A onto the port (green arrow).

For INTEX pools with hoses with inner diameter of 38 mm, unscrew the strainer on the inlet port (orange arrow) and screw the hose adapter 11238A onto the port (green arrow) instead of the strainer.