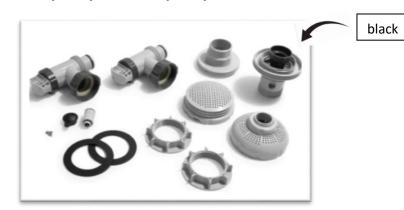

# **OVERVIEW OF CONNECTION PARTS**

INTEX 25023 = 12353 (1 PC) + 10722 (2 PCS) + 11070 (1 PC) + 12197 (1 PC)