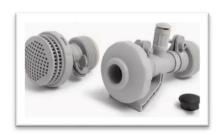

# **OVERVIEW OF CONNECTION PARTS**

INTEX 25023 = 12353 (1 PC) + 10722 (2 PCS) + 11070 (1 PC) + 12197 (1 PC)