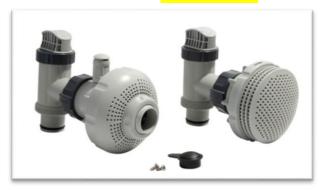

### INTEX 26004 = 10747 (2 PCS) + 11236 (1 PC) + 12354 (1 PC)

# INTEX 26005 = 10747 (2 PCS) + 11236 (1 PC) + 12355 (1 PC)

white