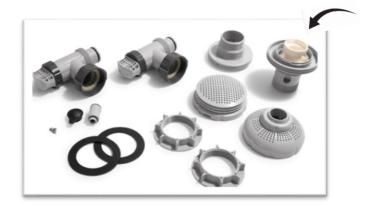

# **OVERVIEW OF CONNECTION PARTS**

INTEX 25023 = 12353 (1 PC) + 10722 (2 PCS) + 11070 (1 PC) + 12197 (1 PC)

### INTEX 26004 = 10747 (2 PCS) + 11236 (1 PC) + 12354 (1 PC)

# INTEX 26005 = 10747 (2 PCS) + 11236 (1 PC) + 12355 (1 PC)

white