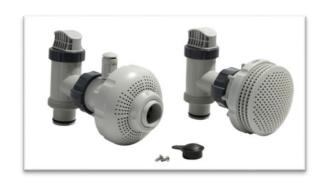

#### **SKIMMER**

The Deluxe skimmer pack includes hose adapter 11238A which can be screwed onto both 32 mm and 38 mm pool hose ports. Screw the adapter 11238A onto the inlet port, from which the water flows through the skimmer into the filtration.

For INTEX pools with hoses with inner diameter of 32 mm, unscrew the strainer on the inlet port (orange arrow) and screw the hose adapter 11238A onto the port (green arrow).

For INTEX pools with hoses with inner diameter of 38 mm, unscrew the strainer on the inlet port (orange arrow) and screw the hose adapter 11238A onto the port (green arrow) instead of the strainer.