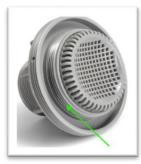

For INTEX pools with hoses with inner diameter of 32 mm, unscrew the strainer on the inlet port (orange arrow) and screw the hose adapter 11238A onto the port (green arrow).

For INTEX pools with hoses with inner diameter of 38 mm, unscrew the strainer on the inlet port (orange arrow) and screw the hose adapter 11238A onto the port (green arrow) instead of the strainer.