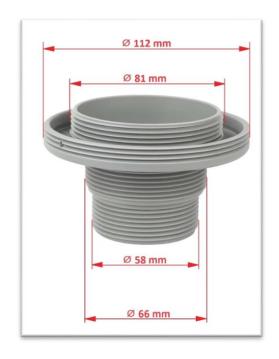

#### INTEX pools with wall ports for INTEX hoses with inner diameter of 38 mm are as follows:

- all ULTRA XTR/ Clearview Prism/ Chevron Prism pools with size of 488 cm (16') and larger
- all other INTEX pools larger than 488 cm (16')

# Hose Adapter No. 10722 ("Adapter B")

If you have an INTEX pool with hose inlets with inner diameter of 32 mm or other INTEX accessories with hoses with inner diameter of 32 mm and need to connect them to an INTEX hose with inner diameter of 38 mm.

use this adapter B (No. 10722).