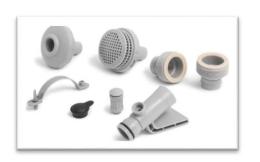

# **OVERVIEW OF CONNECTION PARTS**

INTEX 25023 = 12353 (1 PC) + 10722 (2 PCS) + 11070 (1 PC) + 12197 (1 PC)