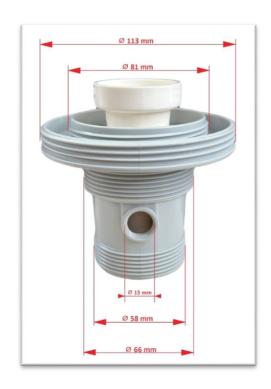

- all INTEX pools with size of 488 cm (16') and smaller except ULTRA XTR/ Clearview Prism/ Chevron Prism pools with size of 488 cm (16')
- all ULTRA XTR pools smaller than 488 cm (16')

#### Hose Adapter No. 10849

("Adapter A")

If you have an INTEX pool with hose inlets with inner diameter of 38 mm or other INTEX accessories with hoses with inner diameter of 38 mm and need to

connect them to an INTEX hose with inner diameter of 32 mm, use this adapter A (No. 10849).