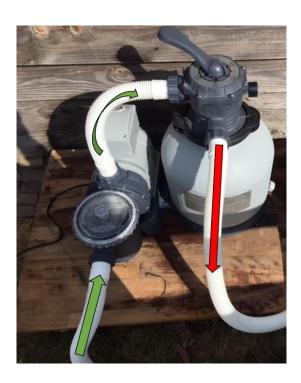

## Positioning of the hoses for the sand filter pump

## **☑** Positioning of the hoses for the 4-way valve

The connecting hose from the motor housing must be connected to the inlet of the 4-way valve. If it is connected to the drain for the backwash, the pump will only operate in the neutral position.

Please connect the hose from the motor housing to the inlet of the 4-way valve. This will cause the pump to operate correctly again.